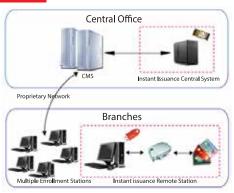

## **Instant Issuance**

- Enrollment
- Card Request
- Issuer CMS
- Instant Issuance Central System
- Acknowledge to CMS
- Instant Issuance Remote