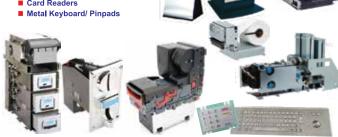

#### Mini ATM

- Payment Kiosk
- Kiosk Printer ■ Kiosk ID Card Printer
- Cash Dispenser
- Cash Acceptors
- Coin Acceptors ■ Check Acceptors
- Card Readers

## **Card Readers, Encoders, Check Scanners**

- Contact and Contactless Readers
- RFID, MIFARE, iClass, Contact Chip, Magnetic strip, MICR, OCR Readers