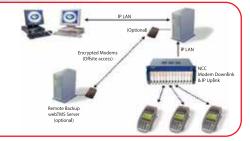

## TERMINAL MANAGEMENT SYSTEM (TMS) - NETWORK COMMUNICATION CONTROLLER (NCC)

The Terminal Management System (TMS) is designed to help configure and maintain a fleet of EFTPOS terminals with Parameter and software remote updates and configuration etc.

Network Communication Controller - NCC modular design offers enough flexibility to respond efficiently to customer needs. It is fully programmable and can be easily customized for networking and banking requirements.