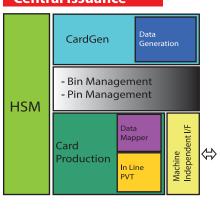

EMV Card Personalization Solutions

Mobile Payment Solutions

Banking KIOSK Loyalty Solutions

Data Collection Solutions

Custom Software Development and Integration

Terminal Management System

EFT POS Applications Fleet Card Solutions

Branchless Banking Automation

E-Commerce Solutions Mobile Applications

Gift/Prepaid Card Solutions

Contact/Contactless Payments

Card Mailing and Issuance Solutions

Cash Management Solutions



## **EMV Solutions**

## **Central Issuance**





## **Instant Issuance**

- Enrollment
- Card Request
- Issuer CMS
- Instant Issuance Central System
- Acknowledge to CMS
- Instant Issuance Remote





## **Card Personalization Issuance Systems**



Cards Imaging Master CARD PRINTING AND EMBOSSING

#### **Premium Series**

A flexible device incorporating a wide range of card



#### Combi1000

Card printing and embossing High volume smart encoding Complete solution



#### Multifeeder 6000

feeding and processing up to 6 cards simultaneously



#### HS 8000

The most complete card personalization solution: high speed card embossing



#### Card Affixing & Mailing System 8080

Accuracy in data matching and high throughput.



#### CMetal 10 HE

The most reliable machines for metal plates marking.



## **ID Card Printers**









###